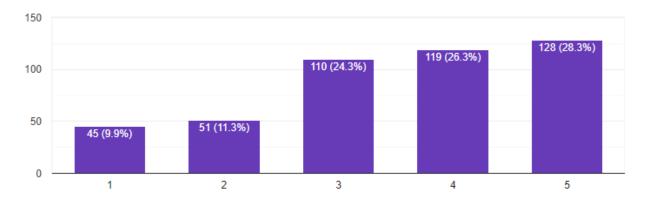

(UNIVERSITY OF DELHI)
SHEIKH SARAI (TRIVENI) PHASE-II, NEW DELHI-110 017
NAAC Accredited 'A' Grade

PHONE: 011-29250306 • TELEFAX: 91-11-29257472 E-mail: sbscprincipal@gmail.com • Website: www.sbsc.in

How much you are satisfied by the tools/methods used by the teachers of the department for teaching

452 responses

How much you are satisfied with GE optional courses offered by the department? 452 responses

(UNIVERSITY OF DELHI)
SHEIKH SARAI (TRIVENI) PHASE-II, NEW DELHI-110 017
NAAC Accredited 'A' Grade