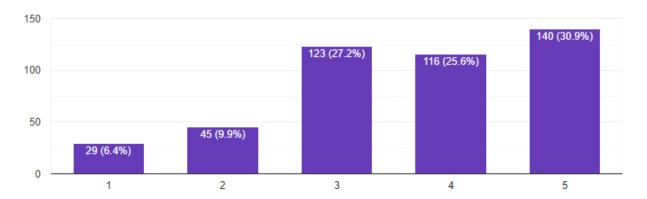

PHONE: 011-29250306 • TELEFAX: 91-11-29257472 E-mail: sbscprincipal@gmail.com • Website: www.sbsc.in

How much you are satisfied with the conduct of Internal assessment by the teachers of the department?

Сору

453 responses

How much do you find teachers of the college helpful outside the classroom?

[☐ Сору

453 responses

(UNIVERSITY OF DELHI)
SHEIKH SARAI (TRIVENI) PHASE-II, NEW DELHI-110 017
NAAC Accredited 'A' Grade