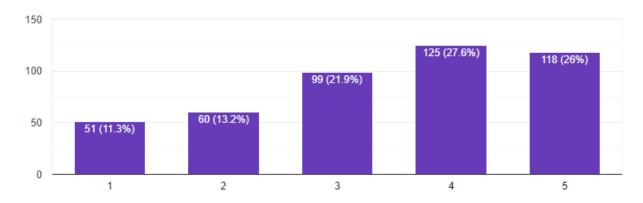

PHONE: 011-29250306 • TELEFAX: 91-11-29257472 E-mail: sbscprincipal@gmail.com • Website: www.sbsc.in

How much you are satisfied with the conduct of Internal assessment by the teachers of the department?

Сору

453 responses

How much do you find teachers of the college helpful outside the classroom?

[☐ Сору

453 responses

(UNIVERSITY OF DELHI)
SHEIKH SARAI (TRIVENI) PHASE-II, NEW DELHI-110 017
NAAC Accredited 'A' Grade