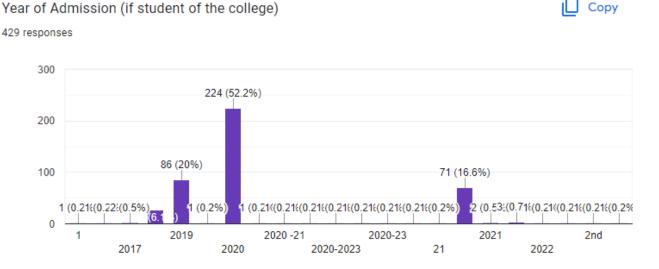

# 1.4.1 - Institution obtains feedback on the syllabus and its transaction at the institution from the following stakeholders

Online survey of stakeholder feedback report was carried out as per the requirement of NAAC. Number of students participated were 455 and summary of the report generated is given below: