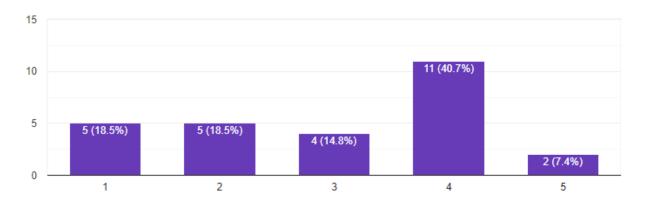

PHONE: 011-29250306 • TELEFAX: 91-11-29257472 E-mail: sbscprincipal@gmail.com • Website: www.sbsc.in

How much helpful/cooperative do you the find Non teaching staff of the college?

27 responses

How much you're satisfied by the talks/webinar/seminar/fest conducted by the department?