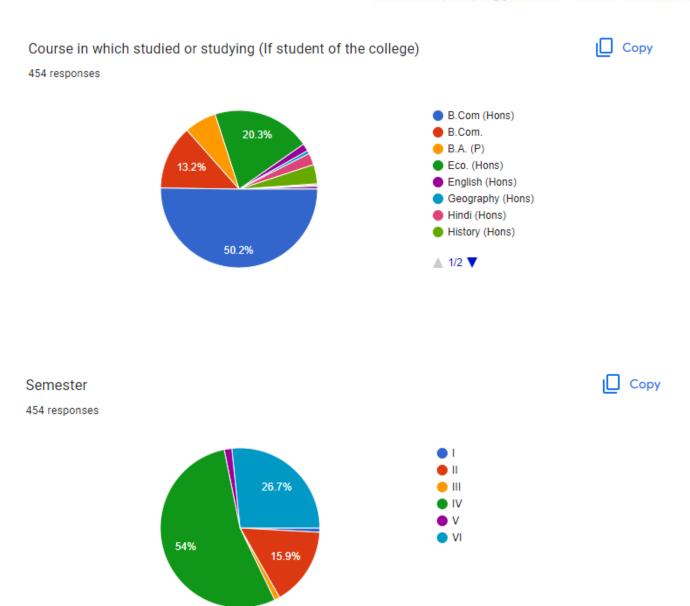

# 1.4.1 - Institution obtains feedback on the syllabus and its transaction at the institution from the following stakeholders

Online survey of stakeholder feedback report was carried out as per the requirement of NAAC. Number of students participated were 455 and summary of the report generated is given below: