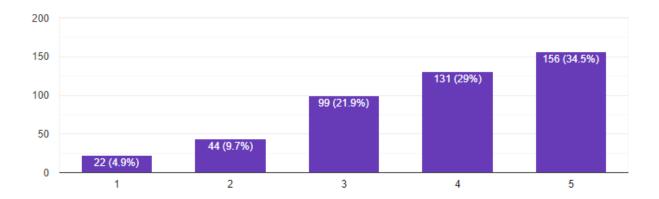

(UNIVERSITY OF DELHI)
SHEIKH SARAI (TRIVENI) PHASE-II, NEW DELHI-110 017
NAAC Accredited 'A' Grade

PHONE: 011-29250306 • TELEFAX: 91-11-29257472 E-mail: sbscprincipal@gmail.com • Website: www.sbsc.in

How much you are satisfied by the tools/methods used by the teachers of the department for teaching

452 responses

How much you are satisfied with GE optional courses offered by the department? 452 responses

(UNIVERSITY OF DELHI)
SHEIKH SARAI (TRIVENI) PHASE-II, NEW DELHI-110 017
NAAC Accredited 'A' Grade