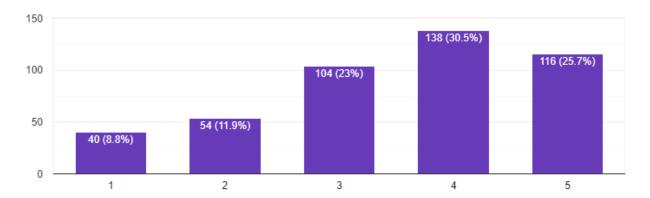

(UNIVERSITY OF DELHI)
SHEIKH SARAI (TRIVENI) PHASE-II, NEW DELHI-110 017
NAAC Accredited 'A' Grade

PHONE: 011-29250306 • TELEFAX: 91-11-29257472 E-mail: sbscprincipal@gmail.com • Website: www.sbsc.in

How much you are satisfied by the tools/methods used by the teachers of the department for teaching