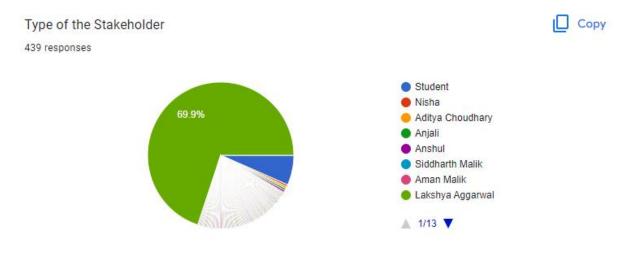

# 1.4.1 - Institution obtains feedback on the syllabus and its transaction at the institution from the following stakeholders

Online survey of stakeholder feedback report was carried out as per the requirement of NAAC. Number of students participated were 455 and summary of the report generated is given below: