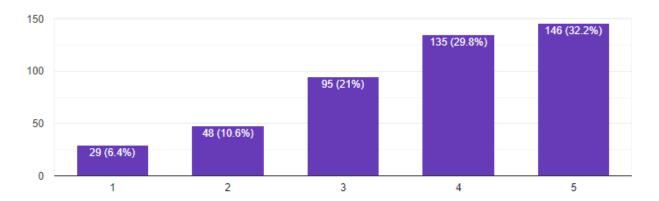

(UNIVERSITY OF DELHI)
SHEIKH SARAI (TRIVENI) PHASE-II, NEW DELHI-110 017
NAAC Accredited 'A' Grade

PHONE: 011-29250306 • TELEFAX: 91-11-29257472 E-mail: sbscprincipal@gmail.com • Website: www.sbsc.in

How much you are satisfied by the tools/methods used by the teachers of the department for teaching

452 responses

How much you are satisfied with GE optional courses offered by the department? 452 responses

(UNIVERSITY OF DELHI)
SHEIKH SARAI (TRIVENI) PHASE-II, NEW DELHI-110 017
NAAC Accredited 'A' Grade